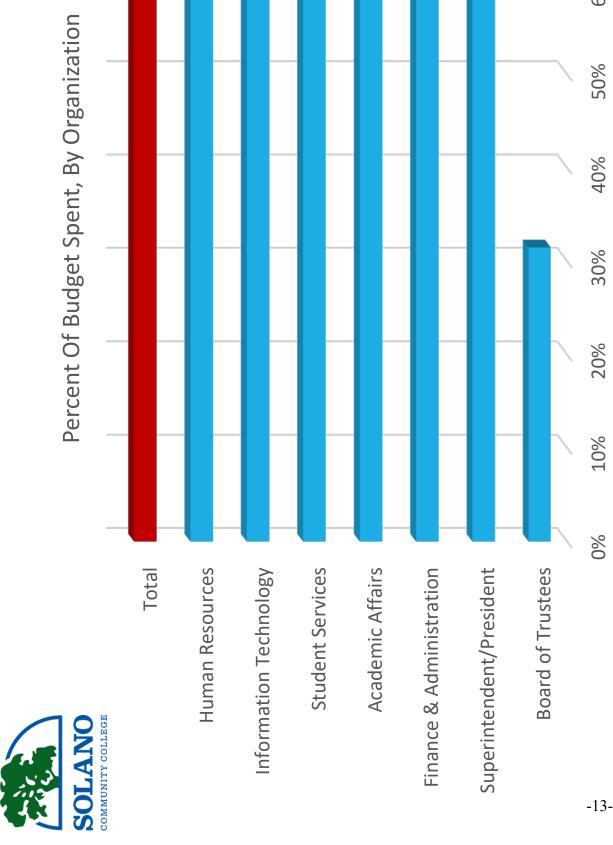

---------------|------------|------------|------------|----------------|
| Board of Trustees        | 258,711    | 81,485     | 177,226    | 31.5%          |
| Superintendent/President | 1,439,361  | 1,109,883  | 329,478    | 77.1%          |
| Finance & Administration | 11,744,170 | 8,905,192  | 2,838,978  | 75.8%          |
| Academic Affairs         | 29,246,056 | 22,773,443 | 6,472,613  | 77.9%          |
| Student Services         | 5,397,845  | 3,833,847  | 1,563,998  | 71.0%          |
| Information Technology   | 2,988,111  | 2,663,385  | 324,726    | 89.1%          |
| Human Resources          | 1,007,747  | 643,746    | 364,001    | %6:89          |
| Total                    | 52,082,000 | 40,010,981 | 12,071,019 | 76.8%          |



## Percent of Budget Spent by Organization







## **Expenditures by Expenditure Type**

| Account Title                       | Budget     | YTD        | Variance   | Percent<br>YTD |
|-------------------------------------|------------|------------|------------|----------------|
| Salaries, Wages, Benefits           | 44,736,191 | 33,067,466 | 11,668,725 | 73.9%          |
| Supplies                            | 577,119    | 542,748    | 34,371     | 94.0%          |
| Other Operating Expenses & Services | 6,674,519  | 6,335,401  | 339,118    | 94.9%          |
| Equipment                           | 94,172     | 998'39     | 28,806     | 69.4%          |
| Total                               | 52,082,000 | 40,010,981 | 12,071,019 | 76.8%          |









| Issue                       | Explanation                         | Im