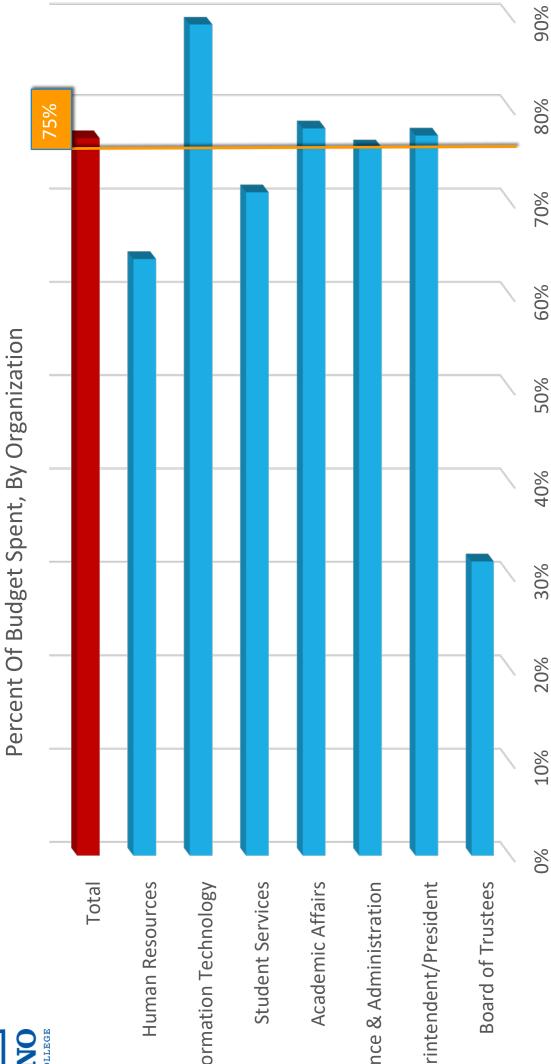

-------------|------------|------------|------------|----------------|
| Board of Trustees        | 258,711    | 81,485     | 177,226    | 31.5%          |
| Superintendent/President | 1,439,361  | 1,109,883  | 329,478    | 77.1%          |
| Finance & Administration | 11,744,170 | 8,905,192  | 2,838,978  | 75.8%          |
| Academic Affairs         | 29,246,056 | 22,773,443 | 6,472,613  | 77.9%          |
| Student Services         | 5,397,845  | 3,833,847  | 1,563,998  | 71.0%          |
| Information Technology   | 2,988,111  | 2,663,385  | 324,726    | 89.1%          |
| Human Resources          | 1,007,747  | 643,746    | 364,001    | %6:89          |
| Total                    | 52,082,000 | 40,010,981 | 12,071,019 | 76.8%          |



## Percent of Budget Spent by Organization







## **Expenditures by Expenditure Type**

| Account Title                       | Budget     | YTD        | Variance   | Percent<br>YTD |
|-------------------------------------|------------|------------|------------|----------------|
| Salaries, Wages, Benefits           | 44,736,191 | 33,067,466 | 11,668,725 | 73.9%          |
| Supplies                            | 577,119    | 542,748    | 34,371     | 94.0%          |
| Other Operating Expenses & Services | 6,674,519  | 6,335,401  | 339,118    | 94.9%          |
| Equipment                           | 94,172     | 998'39     | 28,806     | 69.4%          |
| Total                               | 52,082,000 | 40,010,981 | 12,071,019 | 76.8%          |









| Issue                       | Explanation                         | Impa