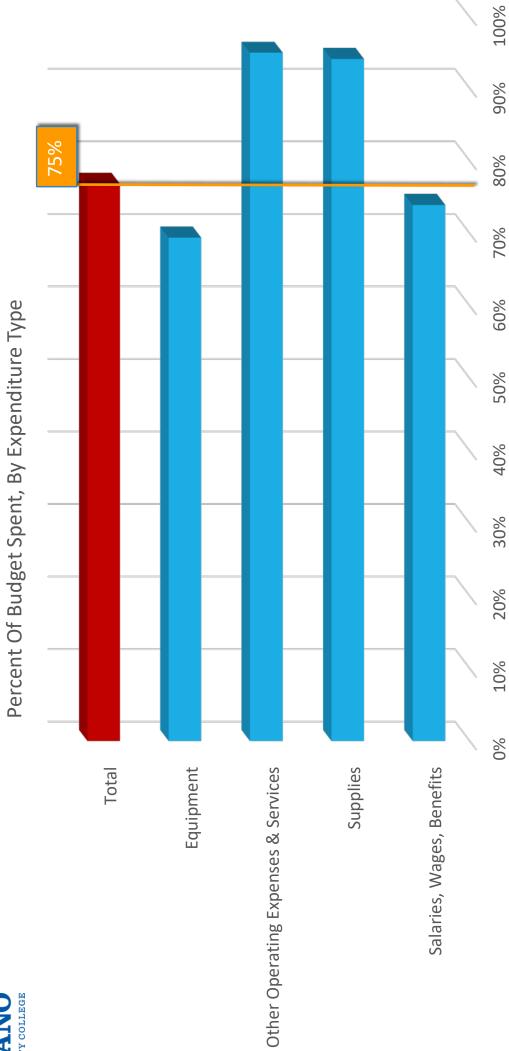

12,071,019 | 76.8%          |



## Percent of Budget Spent by Organization







## **Expenditures by Expenditure Type**

| Account Title                       | Budget     | YTD        | Variance   | Percent<br>YTD |
|-------------------------------------|------------|------------|------------|----------------|
| Salaries, Wages, Benefits           | 44,736,191 | 33,067,466 | 11,668,725 | 73.9%          |
| Supplies                            | 577,119    | 542,748    | 34,371     | 94.0%          |
| Other Operating Expenses & Services | 6,674,519  | 6,335,401  | 339,118    | 94.9%          |
| Equipment                           | 94,172     | 998'39     | 28,806     | 69.4%          |
| Total                               | 52,082,000 | 40,010,981 | 12,071,019 | 76.8%          |









| Issue                       | Explanation                         | Impact                                             |
|-----------------------------|-------------------------------------|----------------------------------------------------|
| Third Quarter               | Expenditures for the first nine     | Although the year is 75% complete,                 |
| Expenditures are on         | months of 2017-18 are 76.8% of      | some expenditures occur early in the               |
| track                       | budget.                             | year. Expenditures of 76.8% of budget              |
|                             |                                     | are reasonable.                                    |
| <b>Enrollment Shortfall</b> | Enrollment trending abou